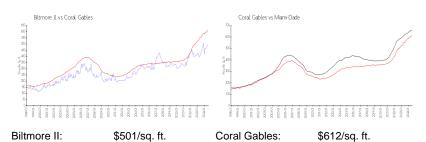

### **Market Information**

Miami-Dade:

\$696/sq. ft.

### Avg. Time to Close Over Last 12 Months

\$612/sq. ft.

Biltmore II 26 days Coral Gables 65 days Miami-Dade 84 days