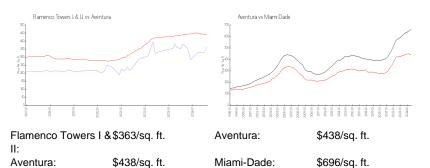

### **Market Information**

| Flamenco Towers I & II | 4% |
|------------------------|----|
| Aventura               | 6% |
| Miami-Dade             | 4% |