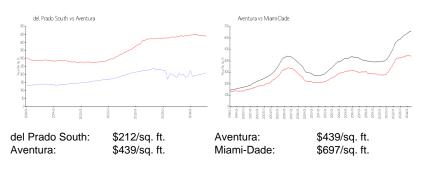

## Inventory for Sale

| del Prado South | 7% |
|-----------------|----|
| Aventura        | 5% |
| Miami-Dade      | 4% |

## Avg. Time to Close Over Last 12 Months

| del Prado South | 73 days |
|-----------------|---------|
| Aventura        | 97 days |
| Miami-Dade      | 84 days |