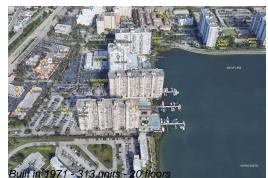

#### **Building Information**

| Number of units:                         | 313 |
|------------------------------------------|-----|
| Number of active listings for rent:      | 0   |
| Number of active listings for sale:      | 22  |
| Building inventory for sale:             | 7%  |
| Number of sales over the last 12 months: | 9   |
| Number of sales over the last 6 months:  | 1   |
| Number of sales over the last 3 months:  | 0   |
|                                          |     |