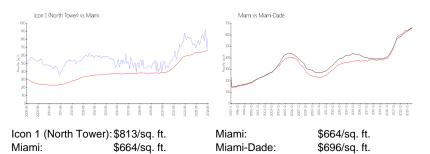

## **Market Information**

### **Inventory for Sale**

| Icon 1 (North Tower) | 5% |
|----------------------|----|
| Miami                | 4% |
| Miami-Dade           | 4% |

### Avg. Time to Close Over Last 12 Months

| Icon 1 (North Tower) | 92 days |
|----------------------|---------|
| Miami                | 85 days |
| Miami-Dade           | 85 days |