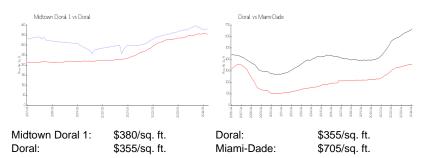

#### **Inventory for Sale**

| Midtown Doral 1 | 6% |
|-----------------|----|
| Doral           | 2% |
| Miami-Dade      | 3% |

# Avg. Time to Close Over Last 12 Months

| Midtown Doral 1 | 59 days |
|-----------------|---------|
| Doral           | 49 days |
| Miami-Dade      | 82 days |