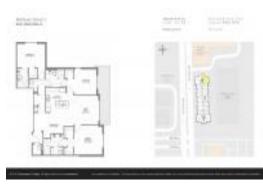

# Unit 801 - Midtown Doral 1

801 - 7661 NW 107 Ave, Doral, FL, Miami-Dade 33178

## **Unit Information**

| MLS Number:<br>Status:<br>Size:<br>Bedrooms:<br>Full Bathrooms:<br>Half Bathrooms:<br>Parking Spaces:<br>View: | A11604693<br>Active<br>1,514 Sq ft.<br>3<br>3 |
|----------------------------------------------------------------------------------------------------------------|-----------------------------------------------|
| Rental Price:                                                                                                  | \$3,990                                       |
| List PPSF:                                                                                                     | \$3                                           |
| Valuated Price:                                                                                                | \$593,000                                     |
| Valuated PPSF:                                                                                                 | \$392                                         |