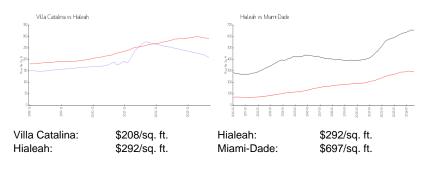

## **Inventory for Sale**

| Villa Catalina | 12% |
|----------------|-----|
| Hialeah        | 1%  |
| Miami-Dade     | 4%  |

## Avg. Time to Close Over Last 12 Months

| Villa Catalina | 88 days |
|----------------|---------|
| Hialeah        | 34 days |

Miami-Dade

84 days