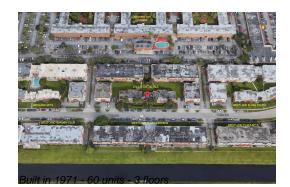

### **Building Information**

| Number of units:                         | 60  |
|------------------------------------------|-----|
| Number of active listings for rent:      | 0   |
| Number of active listings for sale:      | 7   |
| Building inventory for sale:             | 11% |
| Number of sales over the last 12 months: | 2   |
| Number of sales over the last 6 months:  | 1   |
| Number of sales over the last 3 months:  | 1   |

## **Building Association Information**

Villa Catalina 1305 W 53rd St, Hialeah, FL 33012