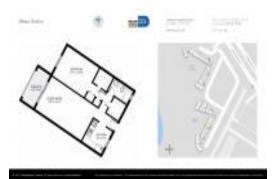

# Unit 508 - Bleau Grotto (9640&9660)

508 - 9440 Fontainebleau Blvd, Fontainebleau, FL, Miami-Dade 33172

## **Unit Information**

| MLS Number:<br>Status: | A11604735<br>Active                   |
|------------------------|---------------------------------------|
| Size:                  | 676 Sq ft.                            |
| Bedrooms:              | 1                                     |
| Full Bathrooms:        | 1                                     |
| Half Bathrooms:        |                                       |
| Parking Spaces:        | 2 Spaces, Additional Spaces Available |
| View:                  | Lake, Tennis Court View               |
| Rental Price:          | \$2,200                               |
| List PPSF:             | \$3                                   |
| Valuated Price:        | \$221,000                             |
| Valuated PPSF:         | \$327                                 |