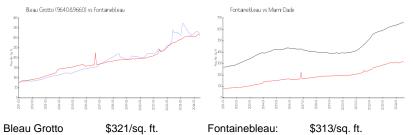

#### **Market Information**

| (9640&9660):   |               |             |               |
|----------------|---------------|-------------|---------------|
| Fontainebleau: | \$313/sq. ft. | Miami-Dade: | \$696/sq. ft. |