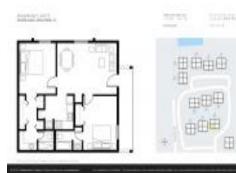

### **Unit Information**

| MLS Number:<br>Status: | A11604742<br>Active                      |
|------------------------|------------------------------------------|
| Size:                  | 812 Sq ft.                               |
| Bedrooms:              | 2                                        |
| Full Bathrooms:        | 2                                        |
| Half Bathrooms:        |                                          |
| Parking Spaces:        | 1 Space, Assigned Parking, Guest Parking |
| View:                  |                                          |
| Rental Price:          | \$2,400                                  |
| List PPSF:             | \$3                                      |
| Valuated Price:        | \$292,000                                |
| Valuated PPSF:         | \$360                                    |