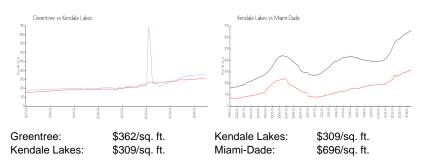

### **Inventory for Sale**

| Greentree     | 1% |
|---------------|----|
| Kendale Lakes | 2% |
| Miami-Dade    | 4% |

# Avg. Time to Close Over Last 12 Months

| Greentree     | 63 days |
|---------------|---------|
| Kendale Lakes | 44 days |
| Miami-Dade    | 84 days |