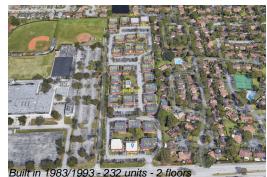

### **Building Information**

| Number of units:                         | 232 |
|------------------------------------------|-----|
| Number of active listings for rent:      | 0   |
| Number of active listings for sale:      | 2   |
| Building inventory for sale:             | 0%  |
| Number of sales over the last 12 months: | 5   |
| Number of sales over the last 6 months:  | 1   |
| Number of sales over the last 3 months:  | 1   |
|                                          |     |