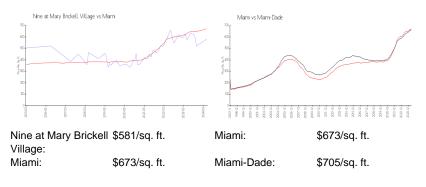

### **Inventory for Sale**

| Nine at Mary Brickell Village | 6% |
|-------------------------------|----|
| Miami                         | 4% |
| Miami-Dade                    | 3% |

#### Avg. Time to Close Over Last 12 Months

| Nine at Mary Brickell Village | 84 days |
|-------------------------------|---------|
| Miami                         | 83 days |
| Miami-Dade                    | 82 days |