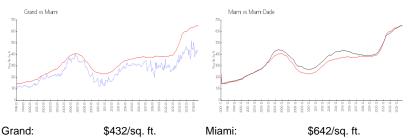

### **Market Information**

| Grand: | \$432/sq. ft. | Miami:      | \$642/sq. ft. |
|--------|---------------|-------------|---------------|
| Miami: | \$642/sq. ft. | Miami-Dade: | \$694/sq. ft. |