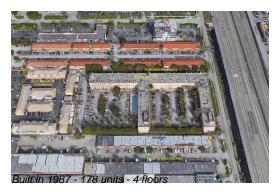

# **Building Information**

Number of units: 178 Number of active listings for rent: 0 Number of active listings for sale: 3 1% Building inventory for sale: Number of sales over the last 12 months: Number of sales over the last 6 months: Number of sales over the last 3 months: