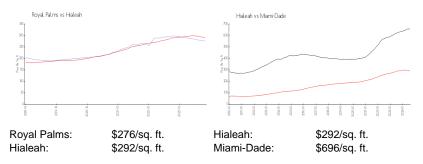

: 0 Number of active listings for sale: 3 1% Building inventory for sale: Number of sales over the last 12 months: Number of sales over the last 6 months: Number of sales over the last 3 months:

# **Building Association Information**

Royal Palms Condominiums Address: 7420 W 20th Ave #328,

Hialeah, FL 33016 Phone: +1 305-981-6295

### **Recent Sales**

| Unit # | Size      | Closing Date | Sale Price | PPSF  |
|--------|-----------|--------------|------------|-------|
| 315    | 830 sq ft | Aug 2024     | \$220,000  | \$265 |
| 332    | 840 sq ft | Aug 2024     | \$240,000  | \$286 |
| 437    | 950 sq ft | May 2024     | \$245,000  | \$258 |
| 420    | 840 sq ft | Apr 2024     | \$239,000  | \$285 |
| 319    | 570 sq ft | Mar 2024     | \$193,000  | \$339 |

#### **Market Information**



## **Inventory for Sale**

Royal Palms 2% Hialeah 1% Miami-Dade

## Avg. Time to Close Over Last 12 Months

Royal Palms 61 days





Hialeah 37 days Miami-Dade 85 days