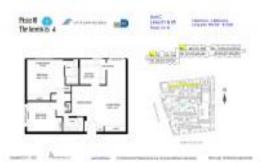

# Unit 101 - Plaza of the Americas 4

101 - 17021 N Bay Rd, Sunny Isles, FL, Miami-Dade 33160

# **Unit Information**

| MLS Number:<br>Status:<br>Size:<br>Bedrooms:<br>Full Bathrooms:<br>Half Bathrooms:<br>Parking Spaces:<br>View: | A11604829<br>Pending<br>894 Sq ft.<br>2<br>2 |
|----------------------------------------------------------------------------------------------------------------|----------------------------------------------|
| Rental Price:                                                                                                  | \$2,450                                      |
| List PPSF:                                                                                                     | \$3                                          |
| Valuated Price:                                                                                                | \$286,000                                    |
| Valuated PPSF:                                                                                                 | \$320                                        |