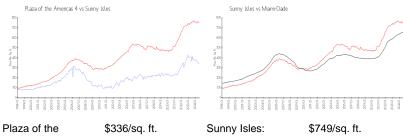

#### **Market Information**

| Americas 4:  | *             |             | <b>*</b>      |
|--------------|---------------|-------------|---------------|
| Sunny Isles: | \$749/sq. ft. | Miami-Dade: | \$696/sq. ft. |