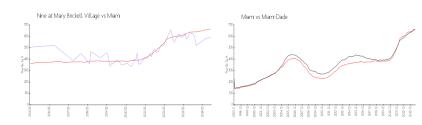

## **Market Information**

Nine at Mary Brickell \$591/sq. ft. Miami: \$664/sq. ft. Village:

Miami: \$664/sq. ft. Miami-Dade: \$696/sq. ft.

#### **Inventory for Sale**

Nine at Mary Brickell Village 6%
Miami 4%
Miami-Dade 4%

### Avg. Time to Close Over Last 12 Months

Nine at Mary Brickell Village 83 days Miami 85 days Miami-Dade 85 days