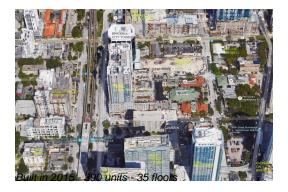

## **Building Information**

Number of units: 390
Number of active listings for rent: 0
Number of active listings for sale: 22
Building inventory for sale: 5%
Number of sales over the last 12 months: 18
Number of sales over the last 6 months: 7
Number of sales over the last 3 months: 4