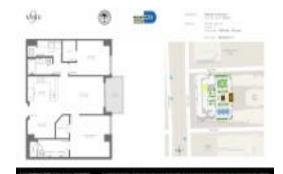

# Unit 2611 - Nine at Mary Brickell Village

2611 - 999 SW 1 Ave, Miami, FL, Miami-Dade 33130

#### **Unit Information**

MLS Number: A11604843
Status: Pending
Size: 1,097 Sq ft.

Bedrooms: 2 Full Bathrooms: 2

Half Bathrooms: Parking Spaces:

View:

 Rental Price:
 \$4,300

 List PPSF:
 \$4

 Valuated Price:
 \$674,000