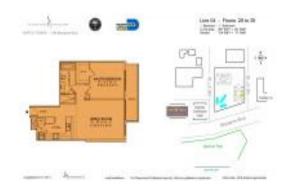

# Unit 3104 - Everglades (North Tower)

3104 - 244 Biscayne Blvd, Miami, FL, Miami-Dade 33132

## **Unit Information**

| MLS Number:<br>Status:<br>Size:<br>Bedrooms:<br>Full Bathrooms:<br>Half Bathrooms: | A11604878<br>Active<br>806 Sq ft.<br>1<br>1 |
|------------------------------------------------------------------------------------|---------------------------------------------|
| Parking Spaces:<br>View:                                                           | 1 Space                                     |
| List Price:<br>List PPSF:<br>Valuated Price:<br>Valuated PPSF:                     | \$460,000<br>\$571<br>\$448,000<br>\$556    |