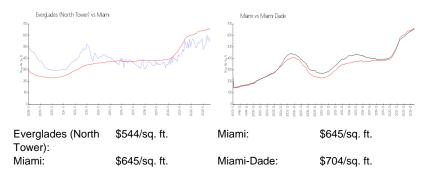

## **Inventory for Sale**

| Everglades (North Tower) | 4% |
|--------------------------|----|
| Miami                    | 4% |
| Miami-Dade               | 3% |

#### Avg. Time to Close Over Last 12 Months

| Everglades (North Tower) | 68 days |
|--------------------------|---------|
| Miami                    | 84 days |
| Miami-Dade               | 83 days |