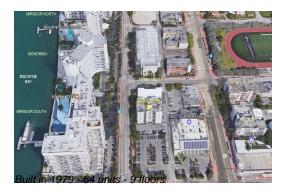

### Unit 608 - Mirador 1035

608 - 1035 West Ave, Miami Beach, FL, Miami-Dade 33139

# **Building Information**

Number of units: 64
Number of active listings for rent: 0
Number of active listings for sale: 4
Building inventory for sale: 6%
Number of sales over the last 12 months: 1
Number of sales over the last 6 months: 0
Number of sales over the last 3 months: 0