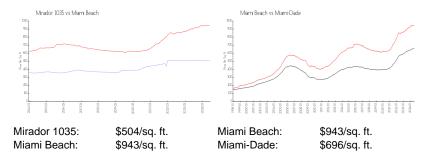

#### **Inventory for Sale**

 Mirador 1035
 6%

 Miami Beach
 4%

 Miami-Dade
 4%

# Avg. Time to Close Over Last 12 Months

Mirador 1035 17 days Miami Beach 100 days Miami-Dade 85 days