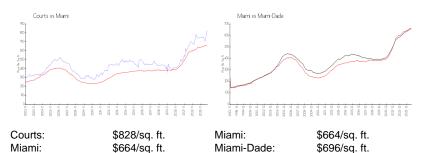

#### **Inventory for Sale**

| Courts     | 2% |
|------------|----|
| Miami      | 4% |
| Miami-Dade | 4% |

### Avg. Time to Close Over Last 12 Months

| Courts     | 70 days |
|------------|---------|
| Miami      | 85 days |
| Miami-Dade | 85 days |

Durit in 2002 315 Units - 32-Nors