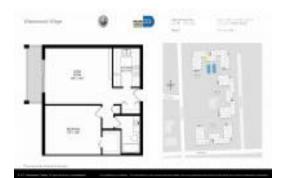

#### **Unit Information**

 MLS Number:
 A11604926

 Status:
 Rented

 Size:
 670 Sq ft.

 Bedrooms:
 1

Full Bathrooms:

Half Bathrooms: Parking Spaces:

View: