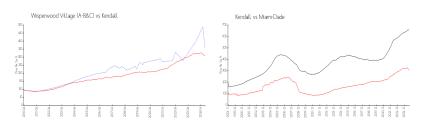

### **Market Information**

Wisperwood Village \$359/sq. ft.

Kendall: \$307/sq. ft.

(A-B&C):

Kendall: \$307/sq. ft. Miami-Dade: \$696/sq. ft.