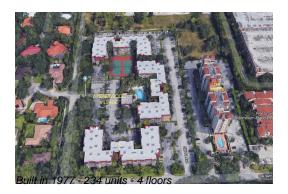

#### **Building Information**

Number of units: 234
Number of active listings for rent: 0
Number of active listings for sale: 0
Building inventory for sale: 0%
Number of sales over the last 12 months: 3
Number of sales over the last 6 months: 2
Number of sales over the last 3 months: 1