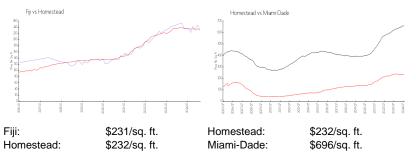

### **Unit Information**

| MLS Number:     | A11604932                  |
|-----------------|----------------------------|
| Status:         | Pending                    |
| Size:           | 1,523 Sq ft.               |
| Bedrooms:       | 3                          |
| Full Bathrooms: | 2                          |
| Half Bathrooms: | 1                          |
| Parking Spaces: | 1 Space, Additional Spaces |
|                 | Available, Guest Parking   |
| View:           | Garden View                |
| Rental Price:   | \$2,350                    |
| List PPSF:      | \$2                        |
| Valuated Price: | \$352,000                  |
| Valuated PPSF:  | \$231                      |