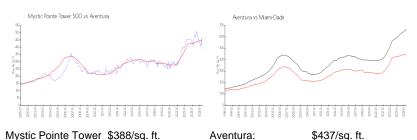

### **Market Information**

Mystic Pointe Tower \$388/sq. ft.

500:

Aventura: \$437/sq. ft. Aventura:

Miami-Dade:

\$705/sq. ft.