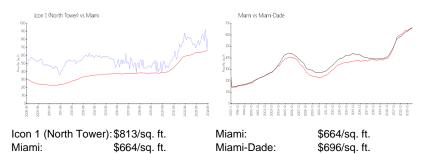

# **Market Information**

## Inventory for Sale

| Icon 1 (North Tower) | 5% |
|----------------------|----|
| Miami                | 4% |
| Miami-Dade           | 4% |

## Avg. Time to Close Over Last 12 Months

| Icon 1 (North Tower) | 92 days |
|----------------------|---------|
| Miami                | 85 days |
| Miami-Dade           | 85 days |

nere Rossen. It many communications and many