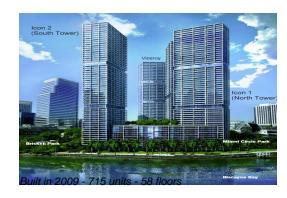

# **Building Information**

| Number of units:                         | 713 |
|------------------------------------------|-----|
| Number of active listings for rent:      | 65  |
| Number of active listings for sale:      | 37  |
| Building inventory for sale:             | 5%  |
| Number of sales over the last 12 months: | 33  |
| Number of sales over the last 6 months:  | 11  |
| Number of sales over the last 3 months:  | 4   |

## **Building Association Information**

Icon Condominium Association Inc 305 371 1411 & 786.220.7701

http://www.iconbrickell.com/