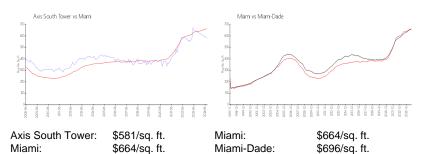

st 12 months: 9 |    |
| Number of sales over the last 6 months: 6  |    |
| Number of sales over the last 3 months: 4  |    |

# **Building Association Information**

The Axis On Brickell Condominium Association, Inc 305-373-3360

http://www.axisbrickell.com

## **Recent Sales**

| Unit # | Size        | Closing Date | Sale Price | PPSF  |
|--------|-------------|--------------|------------|-------|
| 2308-S | 707 sq ft   | Sep 2024     | \$445,000  | \$629 |
| 1401-S | 1,099 sq ft | Sep 2024     | \$635,000  | \$578 |
| 2712-S | 1,108 sq ft | Sep 2024     | \$685,000  | \$618 |
| 1812-S | 1,108 sq ft | Jun 2024     | \$620,000  | \$560 |
| 2204-S | 1,013 sq ft | Jun 2024     | \$620,000  | \$612 |
| 2009-S | 1,106 sq ft | Jun 2024     | \$600,000  | \$542 |

#### **Market Information**



#### **Inventory for Sale**

| Axis South Tower | 3% |
|------------------|----|
| Miami            | 4% |
| Miami-Dade       | 4% |

Avg. Time to Close Over Last 12 Months

Axis South Tower Miami Miami-Dade 45 days 85 days 85 days