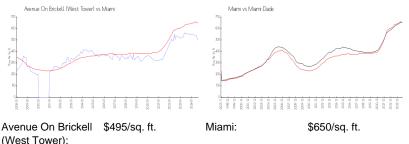

#### **Market Information**

| (vvest rower): |               |             |               |
|----------------|---------------|-------------|---------------|
| Miami:         | \$650/sq. ft. | Miami-Dade: | \$697/sq. ft. |