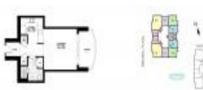

# Unit 2306 - Avenue On Brickell (West Tower)

2306 - 1050 Brickell Av, Miami, FL, Miami-Dade 33131

#### **Unit Information**

| MLS Number:<br>Status:<br>Size: | A11604966<br>Active<br>613 Sq ft.           |
|---------------------------------|---------------------------------------------|
| Bedrooms:                       |                                             |
| Full Bathrooms:                 | 1                                           |
| Half Bathrooms:                 |                                             |
| Parking Spaces:                 | 1 Space,Assigned Parking,Covered<br>Parking |
| View:                           |                                             |
| List Price:                     | \$374,900                                   |
| List PPSF:                      | \$612                                       |
| Valuated Price:                 | \$340,000                                   |
| Valuated PPSF:                  | \$555                                       |