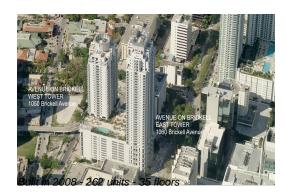

# Unit 2306 - Avenue On Brickell (West Tower)

2306 - 1050 Brickell Av, Miami, FL, Miami-Dade 33131

### **Building Information**

| Number of units:                         | 262 |
|------------------------------------------|-----|
| Number of active listings for rent:      | 18  |
| Number of active listings for sale:      | 16  |
| Building inventory for sale:             | 6%  |
| Number of sales over the last 12 months: | 5   |
| Number of sales over the last 6 months:  | 3   |
| Number of sales over the last 3 months:  | 2   |
|                                          |     |