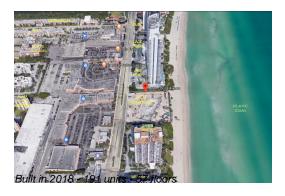

### **Building Information**

Number of units: 191
Number of active listings for rent: 0
Number of active listings for sale: 14
Building inventory for sale: 7%
Number of sales over the last 12 months: 10
Number of sales over the last 6 months: 5
Number of sales over the last 3 months: 2