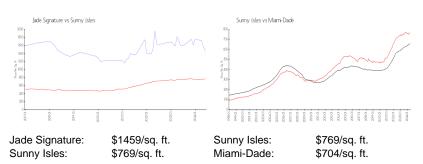

## **Market Information**

### **Inventory for Sale**

Jade Signature 7% Sunny Isles 5% Miami-Dade 3%

#### Avg. Time to Close Over Last 12 Months

Jade Signature267 daysSunny Isles117 daysMiami-Dade83 days