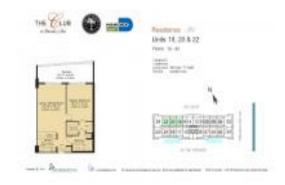

# Unit 2120 - Club @ Brickell Bay

2120 - 1200 Brickell Bay Dr, Miami, FL, Miami-Dade 33131

#### **Unit Information**

 MLS Number:
 A11605013

 Status:
 Active

 Size:
 825 Sq ft.

 Bedrooms:
 1

Full Bathrooms:

Half Bathrooms: Parking Spaces:

Valet Parking

 View:
 \$480,000

 List Price:
 \$480,000

 List PPSF:
 \$582

 Valuated Price:
 \$512,000

 Valuated PPSF:
 \$621

The above valuated price is a baseline figure that does not take into account any specific renovation, upgrade, split, merge, or deterioration of the unit.