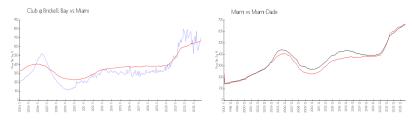

#### **Market Information**

Club @ Brickell Bay: \$700/sq. ft. Miami: \$664/sq. ft. Miami: \$664/sq. ft. Miami-Dade: \$696/sq. ft.