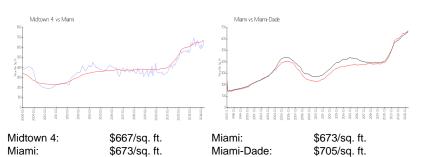

#### **Inventory for Sale**

| Midtown 4  | 7% |
|------------|----|
| Miami      | 4% |
| Miami-Dade | 3% |

## Avg. Time to Close Over Last 12 Months

| Midtown 4  | 60 days |
|------------|---------|
| Miami      | 83 days |
| Miami-Dade | 82 days |