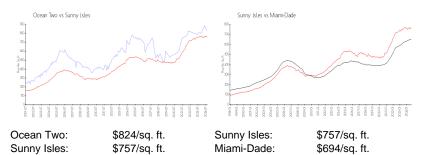

#### **Market Information**

#### **Inventory for Sale**

| Ocean Two   | 2% |
|-------------|----|
| Sunny Isles | 7% |
| Miami-Dade  | 4% |

#### Avg. Time to Close Over Last 12 Months

| Ocean Two   | 105 days |
|-------------|----------|
| Sunny Isles | 113 days |
| Miami-Dade  | 85 days  |