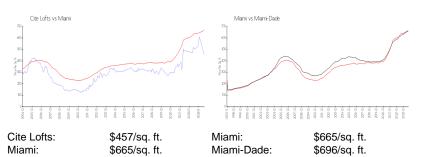

#### **Inventory for Sale**

| Cite Lofts | 3% |
|------------|----|
| Miami      | 4% |
| Miami-Dade | 4% |

## Avg. Time to Close Over Last 12 Months

| Cite Lofts | 7 days  |
|------------|---------|
| Miami      | 85 days |
| Miami-Dade | 84 days |