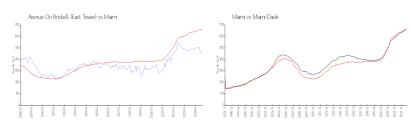

## **Market Information**

Miami-Dade:

\$696/sq. ft.

Avenue On Brickell \$458/sq. ft. Miami: \$664/sq. ft. (East Tower):