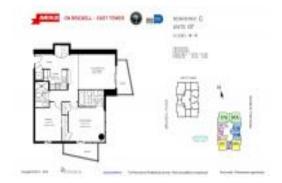

#### **Unit Information**

 MLS Number:
 A11605063

 Status:
 Active

 Size:
 1,088 Sq ft.

Bedrooms: 2 Full Bathrooms: 2

Half Bathrooms:

Parking Spaces:
Valet Parking
View:
Ocean View
Rental Price:
List PPSF:
\$4