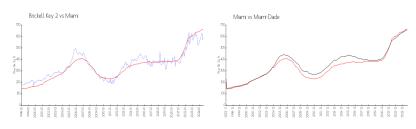

### **Market Information**

Brickell Key 2: \$595/sq. ft. Miami: \$664/sq. ft. Miami: \$6664/sq. ft. Miami-Dade: \$696/sq. ft.