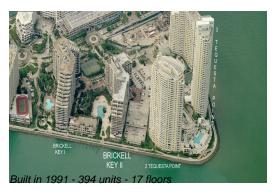

#### **Building Information**

Number of units: 394
Number of active listings for rent: 15
Number of active listings for sale: 15
Building inventory for sale: 3%
Number of sales over the last 12 months: 10
Number of sales over the last 6 months: 8
Number of sales over the last 3 months: 3