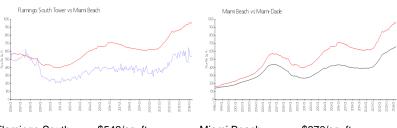

### **Market Information**

Flamingo South

\$543/sq. ft.

Miami Beach:

\$970/sq. ft.

Tower:

Miami Beach: \$970/sq. ft.

Miami-Dade: \$705/sq. ft.