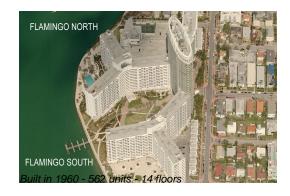

# **Unit 1202S - Flamingo South Tower**

1202S - 1500 Bay Rd, Miami Beach, FL, Miami-Dade 33139

## **Building Information**

Number of units: 562
Number of active listings for rent: 115
Number of active listings for sale: 15
Building inventory for sale: 2%
Number of sales over the last 12 months: 17
Number of sales over the last 6 months: 11
Number of sales over the last 3 months: 1