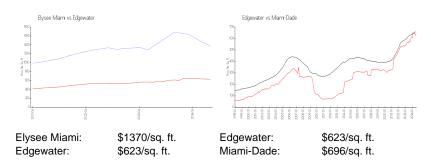

#### **Inventory for Sale**

 Elysee Miami
 15%

 Edgewater
 5%

 Miami-Dade
 4%

### Avg. Time to Close Over Last 12 Months

Elysee Miami 172 days Edgewater 96 days Miami-Dade 84 days