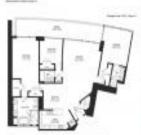

### **Unit Information**

| MLS Number:<br>Status:<br>Size:<br>Bedrooms:<br>Full Bathrooms:<br>Half Bathrooms: | A11605205<br>Active<br>2,158 Sq ft.<br>3<br>3    |
|------------------------------------------------------------------------------------|--------------------------------------------------|
| Parking Spaces:<br>View <sup>.</sup>                                               | Other Parking                                    |
| List Price:<br>List PPSF:<br>Valuated Price:<br>Valuated PPSF:                     | \$3,500,000<br>\$1,622<br>\$3,240,000<br>\$1,501 |