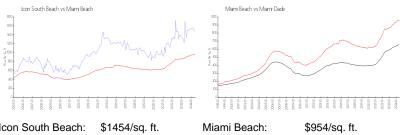

#### **Market Information**

\$704/sq. ft.

| Icon South Beach: | \$1454/sq. ft. | Miami Beach: |
|-------------------|----------------|--------------|
| Miami Beach:      | \$954/sq. ft.  | Miami-Dade:  |