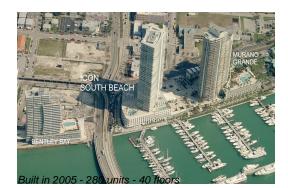

# Unit 3203 - Icon South Beach

3203 - 450 Alton Rd, Miami Beach, FL, Miami-Dade 33139

#### **Building Information**

| Number of units:                         | 280 |
|------------------------------------------|-----|
| Number of active listings for rent:      | 19  |
| Number of active listings for sale:      | 12  |
| Building inventory for sale:             | 4%  |
| Number of sales over the last 12 months: | 5   |
| Number of sales over the last 6 months:  | 1   |
| Number of sales over the last 3 months:  | 0   |