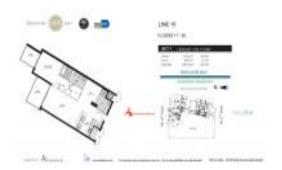

# Unit 3910 - 900 Biscayne Bay

3910 - 900 Biscayne Blvd, Miami, FL, Miami-Dade 33132

#### **Unit Information**

 MLS Number:
 A11605209

 Status:
 Active

 Size:
 1,031 Sq ft.

 Bedrooms:
 1

Full Bathrooms:

Half Bathrooms: Parking Spaces:

View: Ocean View, Direct Ocean