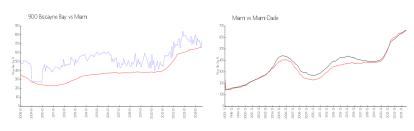

### **Market Information**

 900 Biscayne Bay:
 \$729/sq. ft.
 Miami:
 \$664/sq. ft.

 Miami:
 \$664/sq. ft.
 Miami-Dade:
 \$696/sq. ft.

## Avg. Time to Close Over Last 12 Months

900 Biscayne Bay 102 days Miami 85 days Miami-Dade 85 days