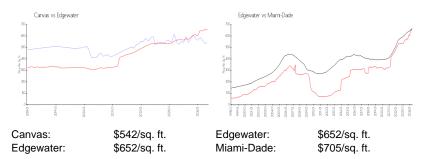

# **Inventory for Sale**

Canvas 5% Edgewater 4% Miami-Dade 3%

### Avg. Time to Close Over Last 12 Months

Canvas 115 days Edgewater 88 days Miami-Dade 82 days