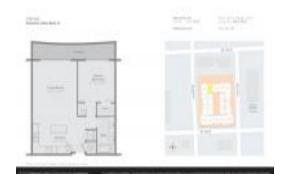

#### **Unit Information**

 MLS Number:
 A11605245

 Status:
 Active

 Size:
 752 Sq ft.

 Bedrooms:
 1

Full Bathrooms:

Half Bathrooms:

Parking Spaces: 1 Space
View: Bay,Other View