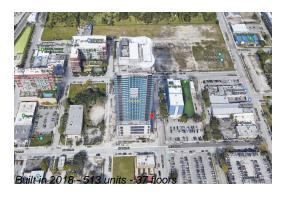

# **Building Information**

Number of units: 513
Number of active listings for rent: 0
Number of active listings for sale: 24
Building inventory for sale: 4%
Number of sales over the last 12 months: 51
Number of sales over the last 6 months: 22
Number of sales over the last 3 months: 13