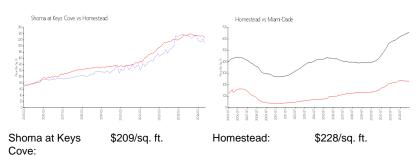

r:
 A11605275

 Status:
 Active

 Size:
 1,076 Sq ft.

 Bedrooms:
 3

Full Bathrooms: 2

Half Bathrooms:

Parking Spaces: Assigned Parking, Guest Parking

View:

 Rental Price:
 \$2,150

 List PPSF:
 \$2

 Valuated Price:
 \$226,000

 Valuated PPSF:
 \$210

The above valuated price is a baseline figure that does not take into account any specific renovation, upgrade, split, merge, or deterioration of the unit.



Number of units: 576
Number of active listings for rent: 0
Number of active listings for sale: 15
Building inventory for sale: 2%
Number of sales over the last 12 months: 25
Number of sales over the last 6 months: 16
Number of sales over the last 3 months: 5



Shoma Homes Key Cove Address 1455 SE 27th St Homestead, Florida 33035 Phone +1 305-230-6791

### **Market Information**



Homestead: \$228/sq. ft. Miami-Dade: \$704/sq. ft.

## **Inventory for Sale**

Shoma at Keys Cove 3% Homestead 2% Miami-Dade 3%

## Avg. Time to Close Over Last 12 Months

Shoma at Keys Cove 79 days Homestead 48 days Miami-Dade 83 days