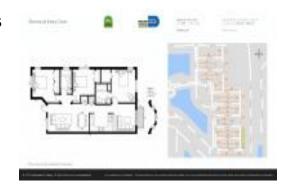

#### **Unit Information**

 MLS Number:
 A11605275

 Status:
 Active

 Size:
 1,076 Sq ft.

 Bedrooms:
 3

Full Bathrooms: 2

Half Bathrooms:

Parking Spaces: Assigned Parking, Guest Parking

View:

 Rental Price:
 \$2,150

 List PPSF:
 \$2

 Valuated Price:
 \$226,000

 Valuated PPSF:
 \$210

The above valuated price is a baseline figure that does not take into account any specific renovation, upgrade, split, merge, or deterioration of the unit.