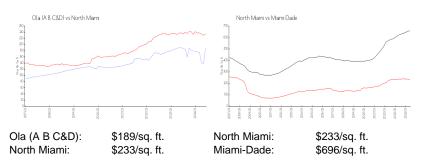

#### **Unit Information**

| MLS Number:                        | A11605323                |
|------------------------------------|--------------------------|
| Status:                            | Active                   |
| Size:                              | 920 Sq ft.               |
| Bedrooms:                          | 2                        |
| Full Bathrooms:<br>Half Bathrooms: | 2                        |
| Parking Spaces:                    | 1 Space,Assigned Parking |
| View:                              | Garden View              |
| Rental Price:                      | \$2,100                  |
| List PPSF:                         | \$2                      |
| Valuated Price:                    | \$174,000                |
| Valuated PPSF:                     | \$189                    |

The above valuated price is a baseline figure that does not take into account any specific renovation, upgrade, split, merge, or deterioration of the unit.