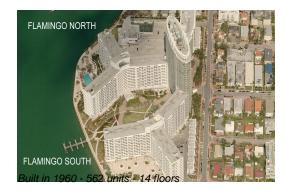

## **Building Information**

| Number of units:                         | 562      |
|------------------------------------------|----------|
| Number of active listings for rent:      | 115      |
| Number of active listings for sale:      | 16       |
| Building inventory for sale:             |          |
| Number of sales over the last 12 months: | 2%<br>20 |
| Number of sales over the last 6 months:  | 7        |
| Number of sales over the last 3 months:  | 5        |
|                                          | 0        |

### **Building Association Information**

Flamingo South Beach 1500 Bay Rd, Miami Beach, FL 33139 (305) 532 7583