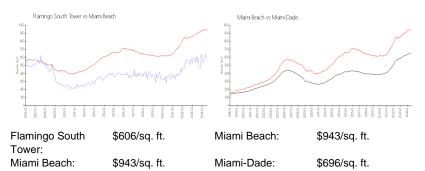

#### **Inventory for Sale**

| Flamingo South Tower | 3% |
|----------------------|----|
| Miami Beach          | 4% |
| Miami-Dade           | 4% |

## Avg. Time to Close Over Last 12 Months

| Flamingo South Tower | 146 days |
|----------------------|----------|
| Miami Beach          | 100 days |
| Miami-Dade           | 84 days  |