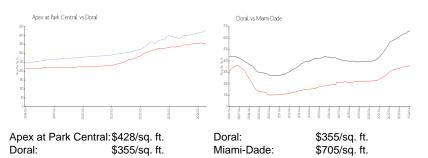

#### **Inventory for Sale**

| Apex at Park Central | 2% |
|----------------------|----|
| Doral                | 2% |
| Miami-Dade           | 3% |

## Avg. Time to Close Over Last 12 Months

| Apex at Park Central | 26 days |
|----------------------|---------|
| Doral                | 49 days |
| Miami-Dade           | 82 days |

C. Martinetter