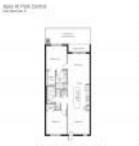

### **Unit Information**

| MLS Number:<br>Status:<br>Size:<br>Bedrooms:<br>Full Bathrooms:<br>Half Bathrooms: | A11605342<br>Active<br>964 Sq ft.<br>2<br>2 |
|------------------------------------------------------------------------------------|---------------------------------------------|
| Parking Spaces:                                                                    | Guest Parking                               |
| View:                                                                              |                                             |
| Rental Price:                                                                      | \$2,800                                     |
| List PPSF:                                                                         | \$3                                         |
| Valuated Price:                                                                    | \$417,000                                   |
| Valuated PPSF:                                                                     | \$433                                       |