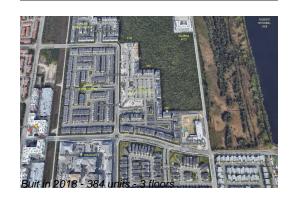

### **Building Information**

| Number of units:                         | 384 |
|------------------------------------------|-----|
| Number of active listings for rent:      | 0   |
| Number of active listings for sale:      | 9   |
| Building inventory for sale:             | 2%  |
| Number of sales over the last 12 months: | 20  |
| Number of sales over the last 6 months:  | 9   |
| Number of sales over the last 3 months:  | 7   |
|                                          | U   |

#### **Building Association Information**

Apex at Park Central Address: 8195 NW 104th Ave, Doral, FL 33178 Phone: +1 855-777-3414