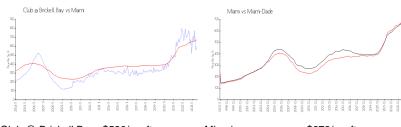

#### **Market Information**

Club @ Brickell Bay: \$590/sq. ft. \$673/sq. ft. Miami: Miami: \$673/sq. ft. Miami-Dade: \$705/sq. ft.