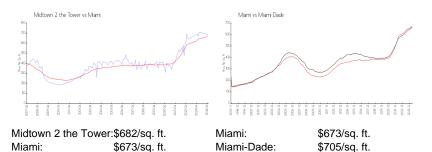

#### **Market Information**

| Midtown 2 the Tower | 5% |
|---------------------|----|
| Miami               | 4% |
| Miami-Dade          | 3% |

# Avg. Time to Close Over Last 12 Months

| Midtown 2 the Tower | 80 days |
|---------------------|---------|
| Miami               | 83 days |
| Miami-Dade          | 82 days |