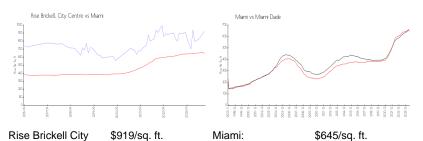

# **Unit 1112 - Rise Brickell City Centre**

1112 - 88 SW 7 St, Miami, FL, Miami-Dade 33130

#### **Unit Information**

 MLS Number:
 A11605376

 Status:
 Active

 Size:
 1,645 Sq ft.

Bedrooms: 3
Full Bathrooms: 3
Half Bathrooms: 1

Parking Spaces: 2 Or More Spaces, Assigned

Parking, Covered Parking, Electric Vehicle

Charging Station, Valet Parking

View:

 List Price:
 \$1,499,000

 List PPSF:
 \$911

 Valuated Price:
 \$1,269,000

 Valuated PPSF:
 \$771

The above valuated price is a baseline figure that does not take into account any specific renovation, upgrade, split, merge, or deterioration of the unit.