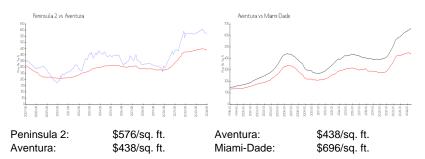

#### **Inventory for Sale**

| Peninsula 2 | 5% |
|-------------|----|
| Aventura    | 6% |
| Miami-Dade  | 4% |

## Avg. Time to Close Over Last 12 Months

| Peninsula 2 | 105 days |
|-------------|----------|
| Aventura    | 99 days  |
| Miami-Dade  | 85 days  |