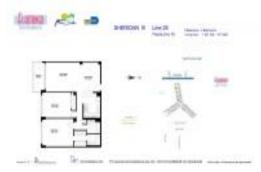

# Unit 1426S - Flamingo South Tower

1426S - 1500 Bay Rd, Miami Beach, FL, Miami-Dade 33139

#### **Unit Information**

| MLS Number:<br>Status:<br>Size:<br>Bedrooms:<br>Full Bathrooms:<br>Half Bathrooms: | A11605396<br>Active<br>1,091 Sq ft.<br>2<br>2 |
|------------------------------------------------------------------------------------|-----------------------------------------------|
| Parking Spaces:                                                                    | Valet Parking                                 |
| View:                                                                              | Bay,Water View                                |
| Rental Price:                                                                      | \$4,500                                       |
| List PPSF:                                                                         | \$4                                           |
| Valuated Price:                                                                    | \$678,000                                     |
| Valuated PPSF:                                                                     | \$621                                         |