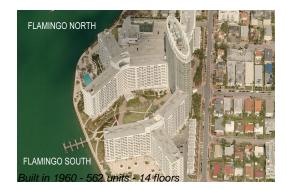

#### **Building Information**

| Number of units:                         | 562 |
|------------------------------------------|-----|
| Number of active listings for rent:      | 115 |
| Number of active listings for sale:      | 15  |
| Building inventory for sale:             | 2%  |
| Number of sales over the last 12 months: | 17  |
| Number of sales over the last 6 months:  | 11  |
| Number of sales over the last 3 months:  | 1   |

## **Building Association Information**

Flamingo South Beach 1500 Bay Rd, Miami Beach, FL 33139 (305) 532 7583