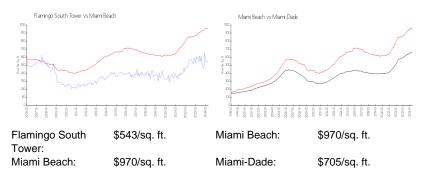

#### **Inventory for Sale**

| Flamingo South Tower | 3% |
|----------------------|----|
| Miami Beach          | 4% |
| Miami-Dade           | 3% |

## Avg. Time to Close Over Last 12 Months

| Flamingo South Tower | 158 days |
|----------------------|----------|
| Miami Beach          | 97 days  |
| Miami-Dade           | 82 days  |