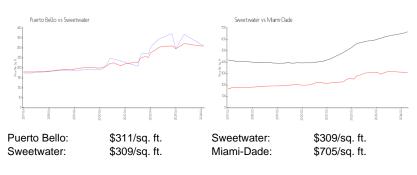

### **Inventory for Sale**

| Puerto Bello | 1% |
|--------------|----|
| Sweetwater   | 1% |
| Miami-Dade   | 3% |

#### Avg. Time to Close Over Last 12 Months

| Puerto Bello | 25 days |
|--------------|---------|
| Sweetwater   | 33 days |
| Miami-Dade   | 82 days |