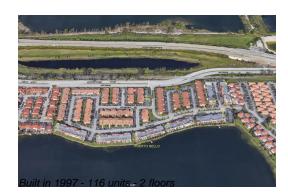

# **Building Information**

| Number of units:                         | 116 |
|------------------------------------------|-----|
| Number of active listings for rent:      | 0   |
| Number of active listings for sale:      | 1   |
| Building inventory for sale:             | 0%  |
| Number of sales over the last 12 months: | 2   |
| Number of sales over the last 6 months:  | 0   |
| Number of sales over the last 3 months:  | 0   |
|                                          |     |