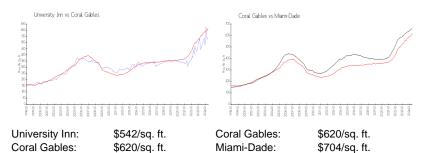

#### **Market Information**

#### **Inventory for Sale**

| University Inn | 0% |
|----------------|----|
| Coral Gables   | 2% |
| Miami-Dade     | 3% |

## Avg. Time to Close Over Last 12 Months

| University Inn | 11 days |
|----------------|---------|
| Coral Gables   | 63 days |
| Miami-Dade     | 83 days |