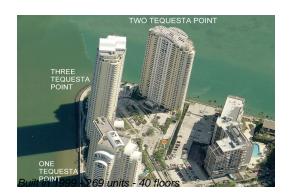

# Unit 1802 - Two Tequesta Point

1802 - 808 Brickell Key Dr, Miami, FL, Miami-Dade 33131

## **Building Information**

| Number of units:                         | 268 |
|------------------------------------------|-----|
| Number of active listings for rent:      | 16  |
| Number of active listings for sale:      | 5   |
| Building inventory for sale:             | 1%  |
| Number of sales over the last 12 months: | 8   |
| Number of sales over the last 6 months:  | 5   |
| Number of sales over the last 3 months:  | 1   |
|                                          |     |