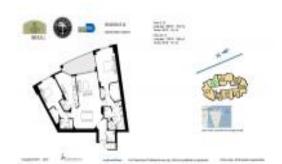

# Unit 1802 - Two Tequesta Point

1802 - 808 Brickell Key Dr, Miami, FL, Miami-Dade 33131

## **Unit Information**

| MLS Number:<br>Status: | A11605457<br>Active                         |
|------------------------|---------------------------------------------|
| Size:                  | 1,696 Sq ft.                                |
| Bedrooms:              | 2                                           |
| Full Bathrooms:        | 2                                           |
| Half Bathrooms:        | 1                                           |
| Parking Spaces:        | 1 Space,Assigned Parking,Covered<br>Parking |
| View:                  |                                             |
| List Price:            | \$2,098,000                                 |
| List PPSF:             | \$1,237                                     |
| Valuated Price:        | \$1,291,000                                 |
| Valuated PPSF:         | \$761                                       |