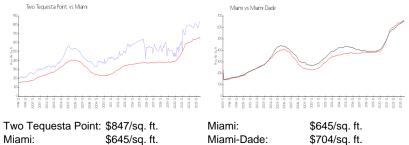

## **Market Information**

| I wo i equesta i oli i | ι. ψ047/3q. π. | Iviidiiii.  |
|------------------------|----------------|-------------|
| Miami:                 | \$645/sq. ft.  | Miami-Dade: |