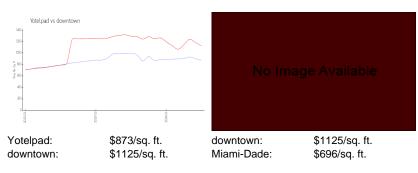

### **Inventory for Sale**

Yotelpad 15% downtown 11% Miami-Dade 4%

## Avg. Time to Close Over Last 12 Months

Yotelpad 125 days downtown 118 days Miami-Dade 85 days