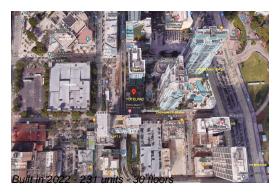

### **Building Information**

Number of units: 231

Number of active listings for rent: 0

Number of active listings for sale: 35

Building inventory for sale: 15%

Number of sales over the last 12 months: 16

Number of sales over the last 6 months: 6

### **Building Association Information**

YOTELPAD Miami Address: 227 NE 2nd St, Miami, FL 33132 Phone: +1 786-785-5700