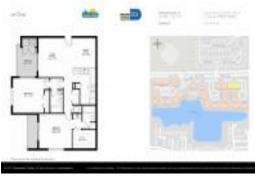

# **Unit Information**

MLS Number: Status: Size: Bedrooms: Full Bathrooms: Half Bathrooms: Parking Spaces: View: Rental Price: List PPSF: Valuated Price: Valuated PPSF: A11605475 Active 1,113 Sq ft. 2 2

1 Space,Guest Parking Garden View,Other View \$2,250 \$2 \$288,000 \$259

The above valuated price is a baseline figure that does not take into account any specific renovation, upgrade, split, merge, or deterioration of the unit.