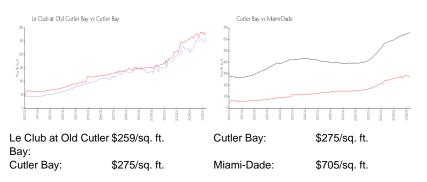

1 Space,Guest Parking Garden View,Other View \$2,250 \$2 \$288,000 \$259

The above valuated price is a baseline figure that does not take into account any specific renovation, upgrade, split, merge, or deterioration of the unit.