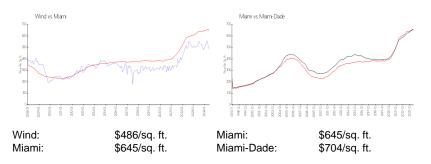

### **Inventory for Sale**

| Wind       | 5% |
|------------|----|
| Miami      | 4% |
| Miami-Dade | 3% |