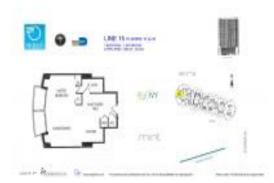

# Unit 3515 - Wind

3515 - 350 S Miami Av, Miami, FL, Miami-Dade 33130

# **Unit Information**

| MLS Number:<br>Status:<br>Size:<br>Bedrooms:<br>Full Bathrooms:<br>Half Bathrooms: | A11605508<br>Active<br>698 Sq ft.<br>1   |
|------------------------------------------------------------------------------------|------------------------------------------|
| Parking Spaces:<br>View:                                                           | 1 Space                                  |
| List Price:<br>List PPSF:<br>Valuated Price:<br>Valuated PPSF:                     | \$420,000<br>\$602<br>\$358,000<br>\$513 |