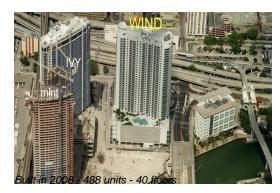

# Unit 3515 - Wind

3515 - 350 S Miami Av, Miami, FL, Miami-Dade 33130

#### **Building Information**

| Number of units:                         | 488 |
|------------------------------------------|-----|
| Number of active listings for rent:      | 28  |
| Number of active listings for sale:      | 22  |
| Building inventory for sale:             | 4%  |
| Number of sales over the last 12 months: | 12  |
| Number of sales over the last 6 months:  | 4   |
| Number of sales over the last 3 months:  | 2   |