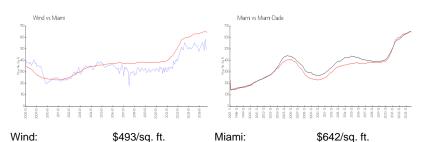

 Rental Price:
 \$2,700

 List PPSF:
 \$4

 Valuated Price:
 \$363,000

 Valuated PPSF:
 \$520

The above valuated price is a baseline figure that does not take into account any specific renovation, upgrade, split, merge, or deterioration of the unit.

### **Market Information**

Miami-Dade:

\$694/sq. ft.

# Avg. Time to Close Over Last 12 Months

\$642/sq. ft.

Wind 65 days Miami 85 days Miami-Dade 85 days